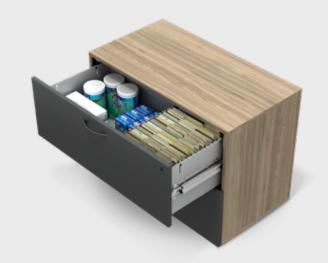

## **Everything** at hand

Keep document binders, warrants and files accessible and close to hand with lateral storage.