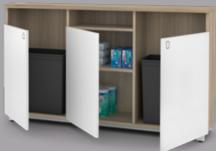

Keep trash and recycling away from workstations and out of sight with recycle centers.