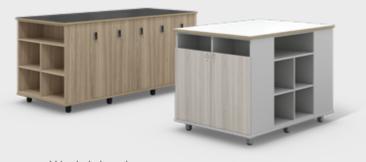

## Work Islands

A multi-functional addition to any control room. Incorporate the components that work for the needs of your team, from lockers to recycle centers. Add casters to create flexible mobile team storage.