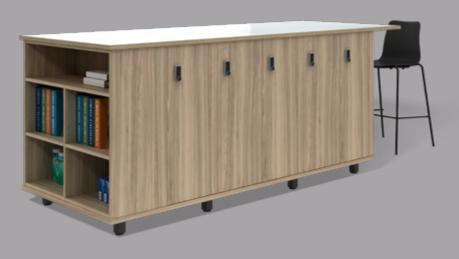

## Work Islands

A multi-functional addition to any control room. Incorporate the components that work for the needs of your team, from lockers to recycle centers. Add casters to create flexible mobile team storage.