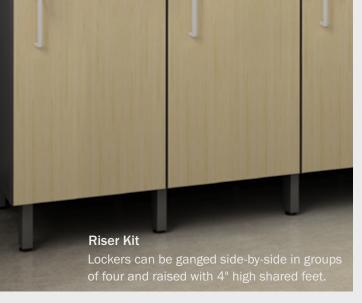

# Personal Lockers

Making room for storage is easy. Combine functionality by adding a personal mail slot to team lockers as a space-saving technique. Create small groups of lockers or group together in a traditional style. Available in multiple styles, sizes and colors.