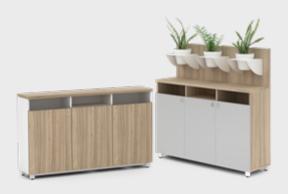

## Aisle-side Storage

No inch of a center is wasted when you incorporate aisle-side storage. Build up from the hubs of your console with shared open and door units for supplies and files, and disperse recycling centers by incorporating several throughout the center.

Keep trash and recycling away from workstations and out of sight with recycle centers.