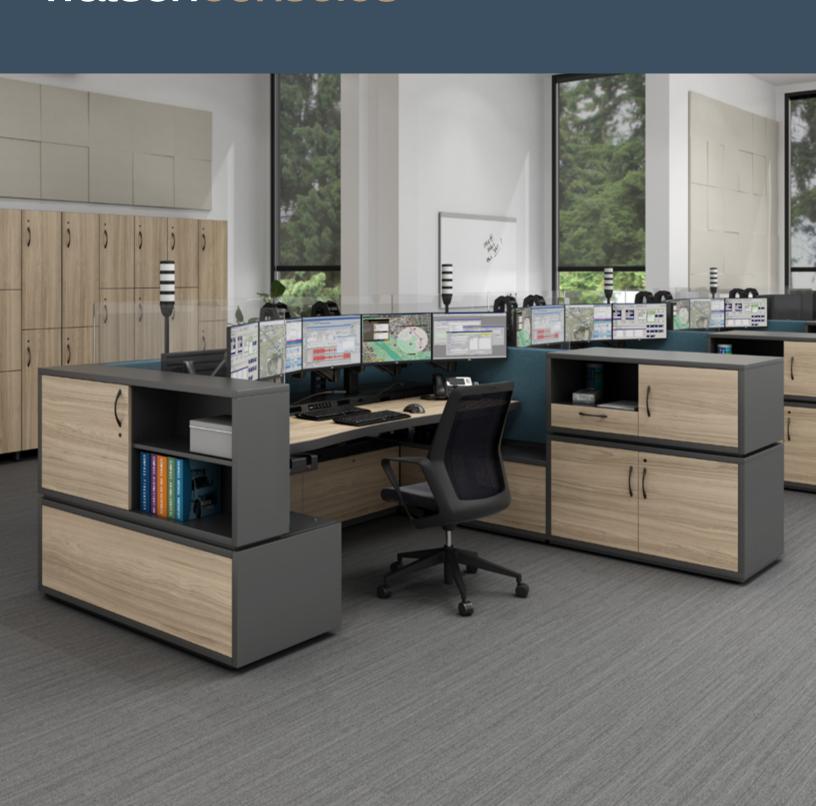

## Stacking Personal Storage

Build depth between dispatch positions with stacking storage. Combine open, door, and drawers to create a multi-functional area for each telecommunicator.

Stacking Storage can be incorporated either on top of Base Stackers or Technology Cabinets.

Pallet Stackers are a great alternative for lighter storage needs, and a perfect location for policy guides.

Base Storage can be shared between positions or assigned individually.

## **Everything** at hand

Keep document binders, warrants and files accessible and close to hand with lateral storage.