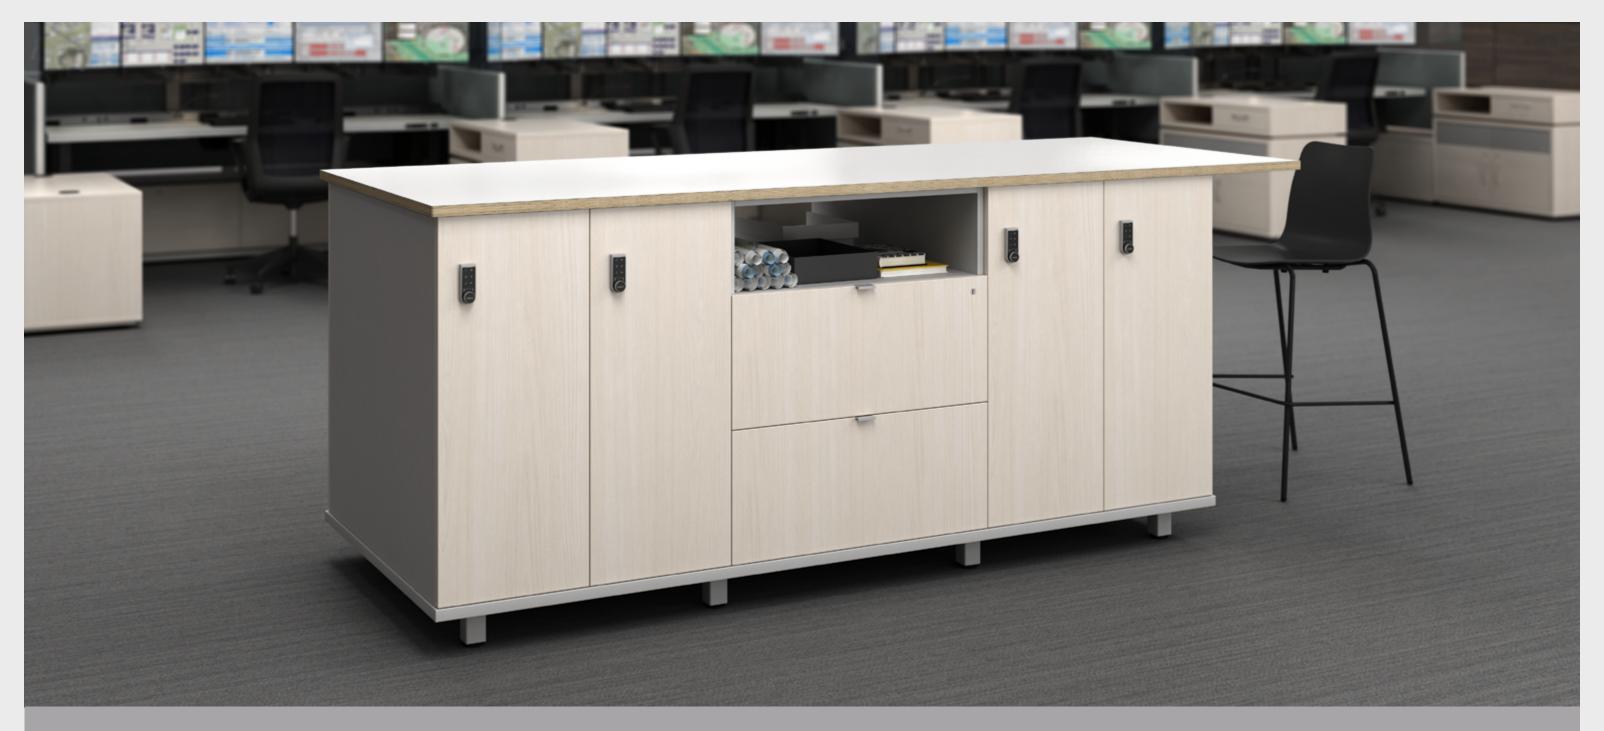

## Work Islands

A multi-functional addition to any control room. Incorporate the components that work for the needs of your team, from lockers to recycle centers. Add casters to create flexible mobile team storage.