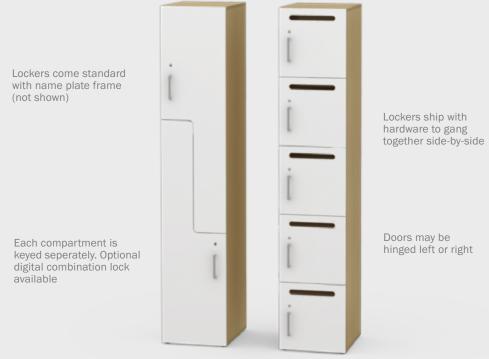

# Personal Lockers

Making room for storage is easy. Combine functionality by adding a personal mail slot to team lockers as a space-saving technique. Create small groups of lockers or group together in a traditional style. Available in multiple styles, sizes and colors.

#### **Locker Sizing**

### **Locker Storage Capacity**