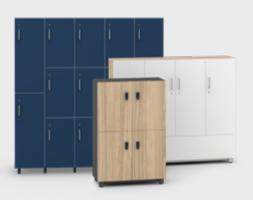

# Personal Lockers

Making room for storage is easy. Combine functionality by adding a personal mail slot to team lockers as a space-saving technique. Create small groups of lockers or group together in a traditional style. Available in multiple styles, sizes and colors.

#### **Locker Sizing**

### **Locker Storage Capacity**