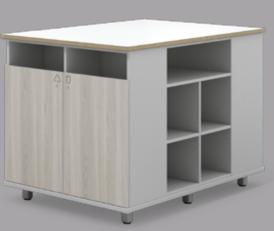

## Work Islands

A multi-functional addition to any control room. Incorporate the components that work for the needs of your team, from lockers to recycle centers. Add casters to create flexible mobile team storage.