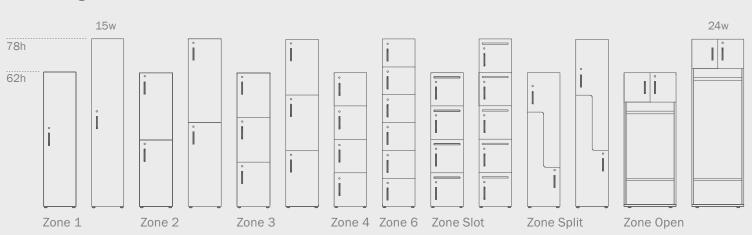

e needs, and a perfect location for policy guides.







Base Storage can be shared between positions or assigned individually.





## Aisle-side Storage

No inch of a center is wasted when you incorporate aisle-side storage. Build up from the hubs of your console with shared open and door units for supplies and files, and disperse recycling centers by incorporating several throughout the center.



Keep trash and recycling away from workstations and out of sight with recycle centers.





# Personal Lockers

Making room for storage is easy. Combine functionality by adding a personal mail slot to team lockers as a space-saving technique. Create small groups of lockers or group together in a traditional style. Available in multiple styles, sizes and colors.







#### **Locker Sizing**



### **Locker Storage Capacity**



## **Everything** at hand

Keep document binders, warrants and files accessible and close to hand with lateral storage.













## Work Islands

A multi-functional addition to any control room. Incorporate the components that work for the needs of your team, from lockers to recycle centers. Add casters to create flexible mobile team storage.

## Get Organized.

A place for everything, and everything in its place.



Personal Storage



Aisle-end Stackers



Recycle Center



Lockers



Central Storage



Work Island