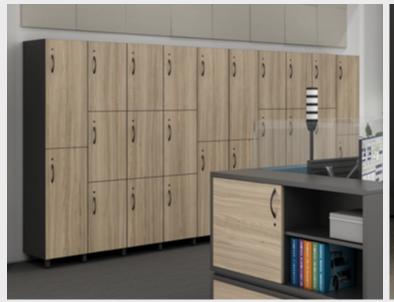

# Personal Lockers

Making room for storage is easy. Combine functionality by adding a personal mail slot to team lockers as a space-saving technique. Create small groups of lockers or group together in a traditional style. Available in multiple styles, sizes and colors.