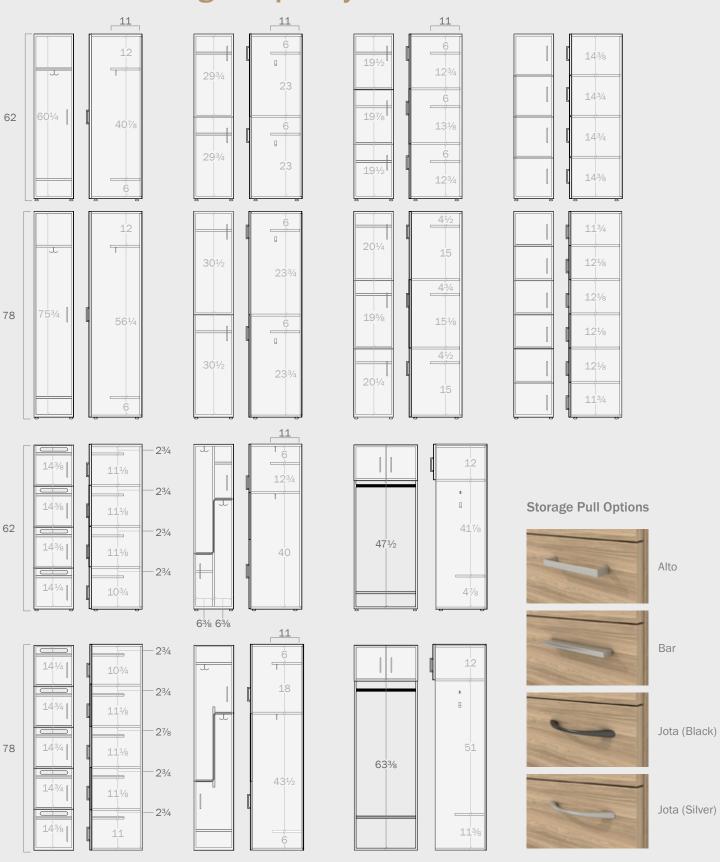

policy guides.







Base Storage can be shared between positions or assigned individually.





## Aisle-side Storage

No inch of a center is wasted when you incorporate aisle-side storage. Build up from the hubs of your console with shared open and door units for supplies and files, and disperse recycling centers by incorporating several throughout the center.



Keep trash and recycling away from workstations and out of sight with recycle centers.





# Personal Lockers

Making room for storage is easy. Combine functionality by adding a personal mail slot to team lockers as a space-saving technique. Create small groups of lockers or group together in a traditional style. Available in multiple styles, sizes and colors.







#### **Locker Sizing**



### **Locker Storage Capacity**



## **Everything** at hand

Keep document binders, warrants and files accessible and close to hand with lateral storage.













## Work Islands

A multi-functional addition to any control room. Incorporate the components that work for the needs of your team, from lockers to recycle centers. Add casters to create flexible mobile team storage.

## Get Organized.

A place for everything, and everything in its place.



Personal Storage



Aisle-end Stackers



Recycle Center



Lockers



Central Storage



Work Island