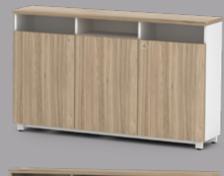

## Aisle-side Storage

No inch of a center is wasted when you incorporate aisle-side storage. Build up from the hubs of your console with shared open and door units for supplies and files, and disperse recycling centers by incorporating several throughout the center.

Keep trash and recycling away from workstations and out of sight with recycle centers.