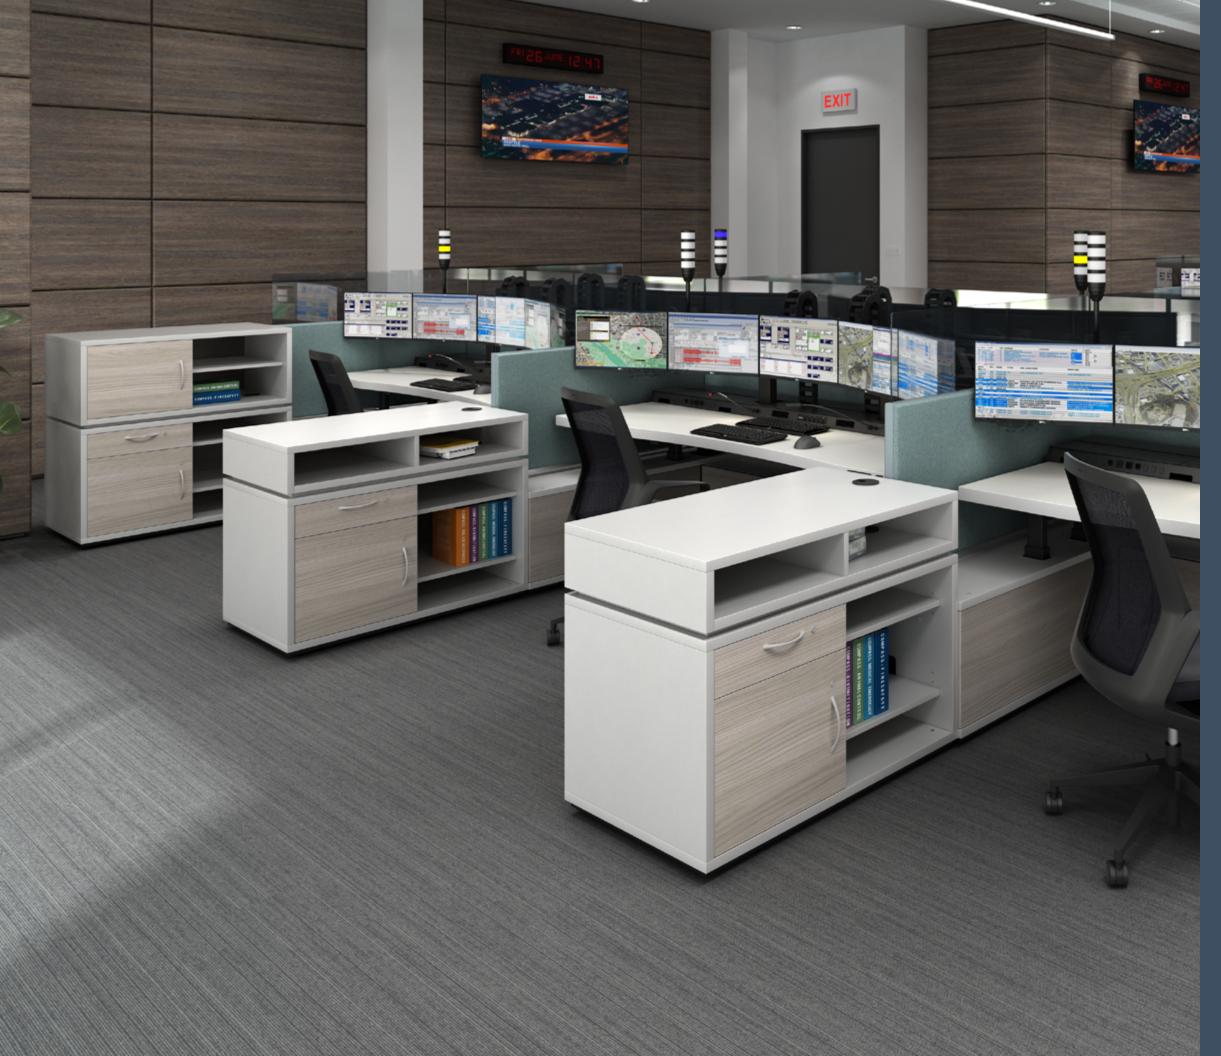

## Work Islands

A multi-functional addition to any control room. Incorporate the components that work for the needs of your team, from lockers to recycle centers. Add casters to create flexible mobile team storage.

## Aisle-side Storage

No inch of a center is wasted when you incorporate aisle-side storage. Build up from the hubs of your console with shared open and door units for supplies and files, and disperse recycling centers by incorporating several throughout the center.