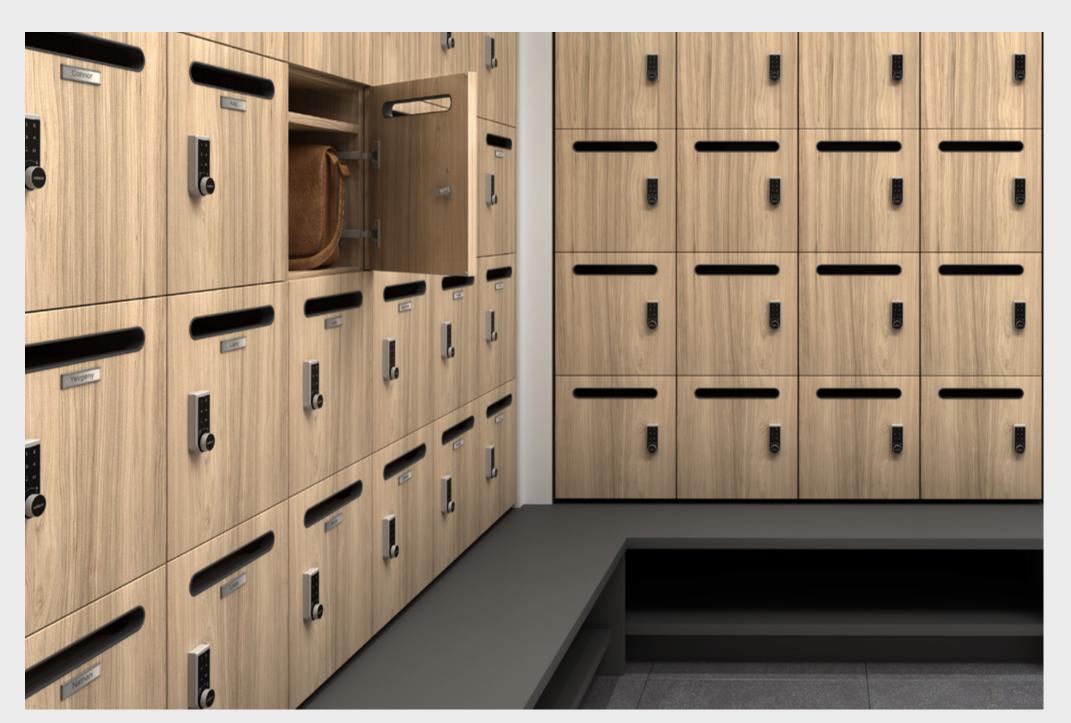

# Personal Lockers

Making room for storage is easy. Combine functionality by adding a personal mail slot to team lockers as a space-saving technique. Create small groups of lockers or group together in a traditional style. Available in multiple styles, sizes and colors.

#### **Locker Sizing**