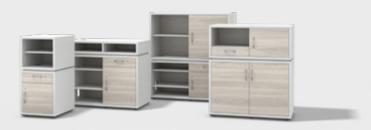

## Aisle-side Storage

No inch of a center is wasted when you incorporate aisle-side storage. Build up from the hubs of your console with shared open and door units for supplies and files, and disperse recycling centers by incorporating several throughout the center.

## **Everything** at hand

Keep document binders, warrants and files accessible and close to hand with lateral storage.