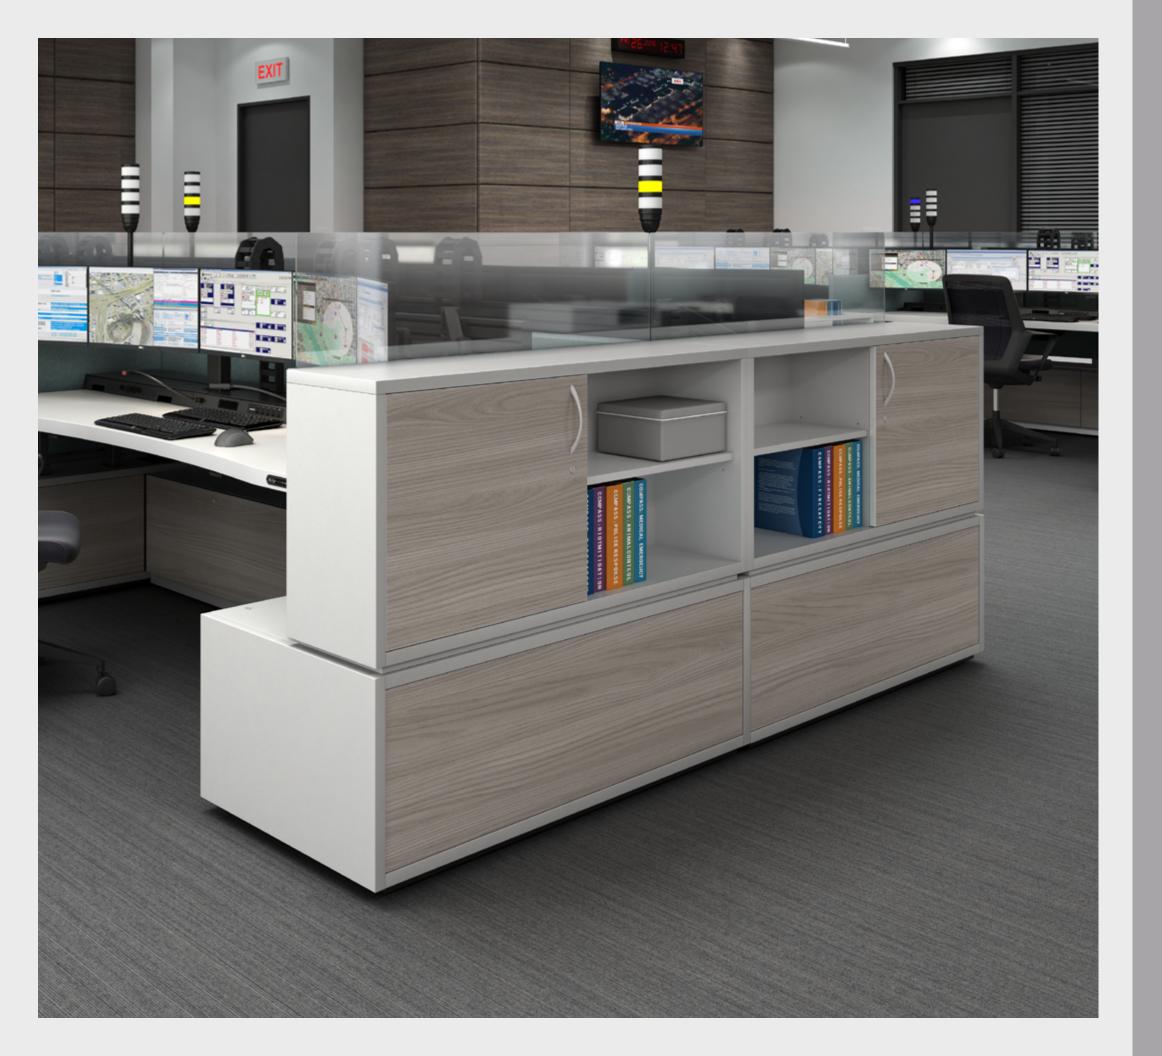

## Aisle-side Storage

No inch of a center is wasted when you incorporate aisle-side storage. Build up from the hubs of your console with shared open and door units for supplies and files, and disperse recycling centers by incorporating several throughout the center.

## Work Islands

A multi-functional addition to any control room. Incorporate the components that work for the needs of your team, from lockers to recycle centers. Add casters to create flexible mobile team storage.