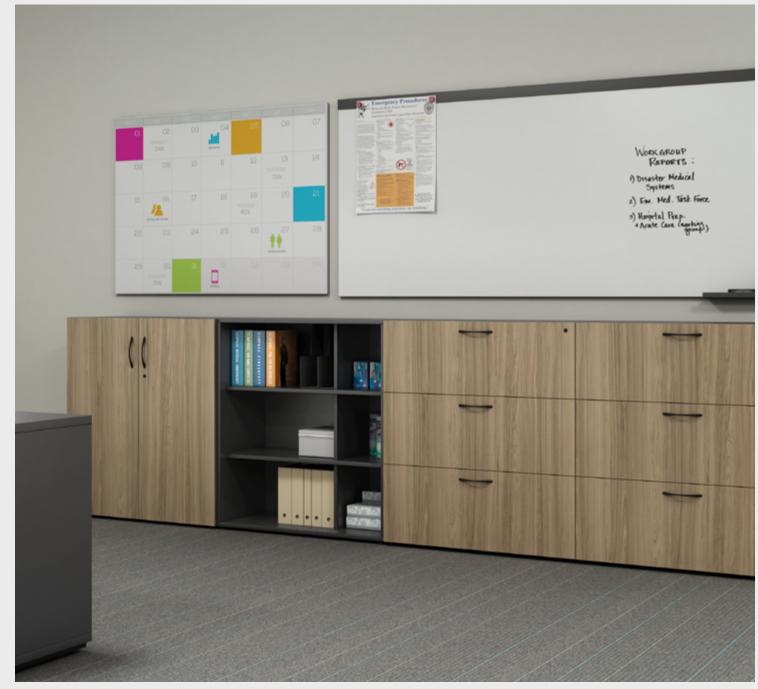

## Aisle-side Storage

No inch of a center is wasted when you incorporate aisle-side storage. Build up from the hubs of your console with shared open and door units for supplies and files, and disperse recycling centers by incorporating several throughout the center.

Keep trash and recycling away from workstations and out of sight with recycle centers.